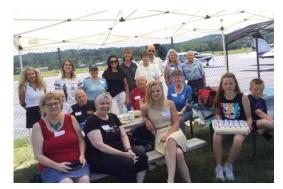

A few later arrivals - alas, some people had already left, so we couldn't get an updated picture of all attendees

Karen's Mom made awesome cupcakes for the occasion!

Karen and her husband distributing the goodies.