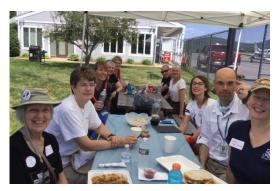

A few later arrivals - alas, some people had already left, so we couldn't get an updated picture of all attendees

Karen's Mom made awesome cupcakes for the occasion!

Karen and her husband distributing the goodies.